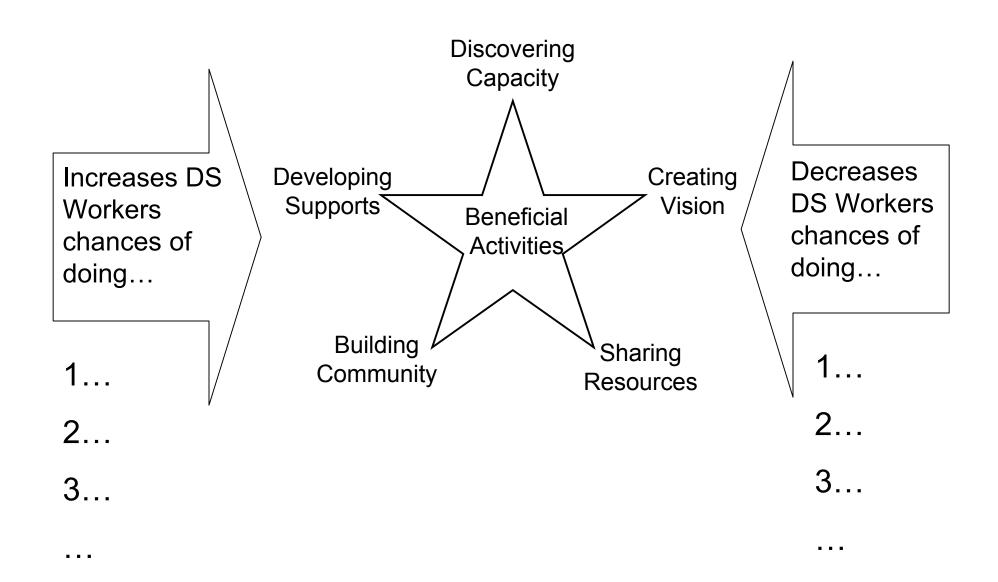

Draw a line down the middle of a sheet of poster paper. Put a red arrow at the top of the right hand column and label it "Decreases DS workers' chances of doing". Put a green green arrow at the top of the left hand column and label it "Increases DS worker's chances of doing".

In the right column -"Decreases..."- use a red marker to identify the current realities that make it harder for DS workers to invest time in the beneficial activities with the people they assist.

In the left column -"Increases..."- use a green marker to identify the current realities that encourage DS workers to invest time in the beneficial activities with the people they assist.

Review each list & circle the 3-5 most influential current realities.

Ask yourselves "What could we change that would lessen the influence of our top three in the red column, even a little bit?"